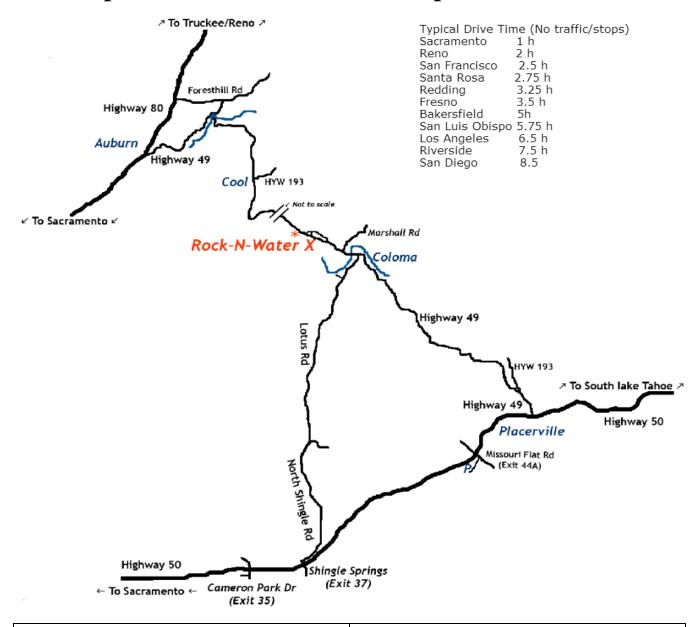

# Map to Rock-N-Water's Camp in Coloma CA

#### From Sacramento via 50 (Most Common)

- 1. **Highway 50 East** toward S. Lake Tahoe.
- 2. Take Exit #37 Ponderosa Road
- 3. **Turn Left** (crossing over the freeway)
- 4. Take **First Right (North Shingle Road)** note: it will turn into Lotus Rd without notice
- 5. Turn Left onto Highway 49
- 6. Go Straight at Marshall Rd Stop Sign.
- One mile past the Marshall Road stop sign look for Rock-N-Water's sign on your Left.
- 8. Enter and follow the signs to our parking area.

### From Auburn/Truckee via 80 (Less Common)

- 1. In Auburn take Exit 119C Elm Ave
- 2. If on 80 East turn Left. If 80 West turn Right.
- 3. Turn Left on High St / Hwy 49
- 4. Go Straight at Lincoln to stay on Hwy 49
- 5. Turn **Right** at the bridge to stay on **Hwy 49**
- 6. Go **Straight** at Stop Sign in Cool (still on 49)
- 7. About **8.7 miles** after the "Cool" stop sign you will go over a slight rise in the road. Our driveway is ¼ mile after that on the **Right**. If you miss it turn around in ½ mile on the left.

Physical address: 6580 Highway 49, Lotus, CA 95651 - *but use care - some navigation systems will fail.*Please call if you are running late 530-621-3918

\*The Cove - If meeting us at *The Cove*, follow the above directions through step 6, then see <u>next page</u>.